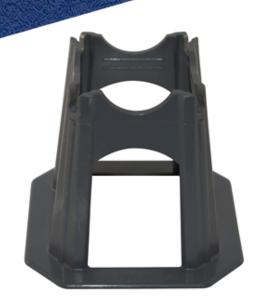

### **VERSATILE**

- Stackable
- No Sand Plate Needed
- Rebar or Mesh Application

## **ENGINEERED FOR STRENGTH**

- High Load Capacity
- Optimal Surface Contact
- Max Aggregate Flow

### SIZES FOR EVERY PROJECT

- Two height combinations
- Eight height sizes from 1.5" to 5.00"
- Fits up to #8 rebar